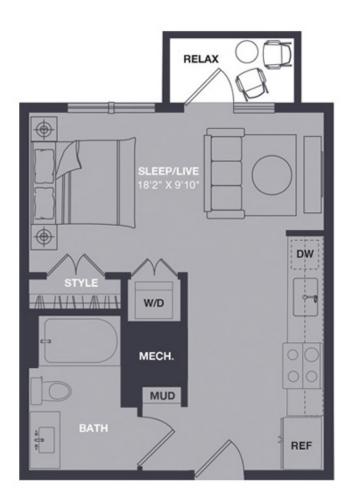

## E1 STUDIO | 1 BATH

| TROUBADOUR                                                                                                                            | 3403 Harmon Ave   Austin, TX 78705 |
|---------------------------------------------------------------------------------------------------------------------------------------|------------------------------------|
|                                                                                                                                       | troubadourliving.com               |
| Elear plans are artist's rendering. All dimensions are approximate. Actual product and specifications may yory in dimension or detail |                                    |